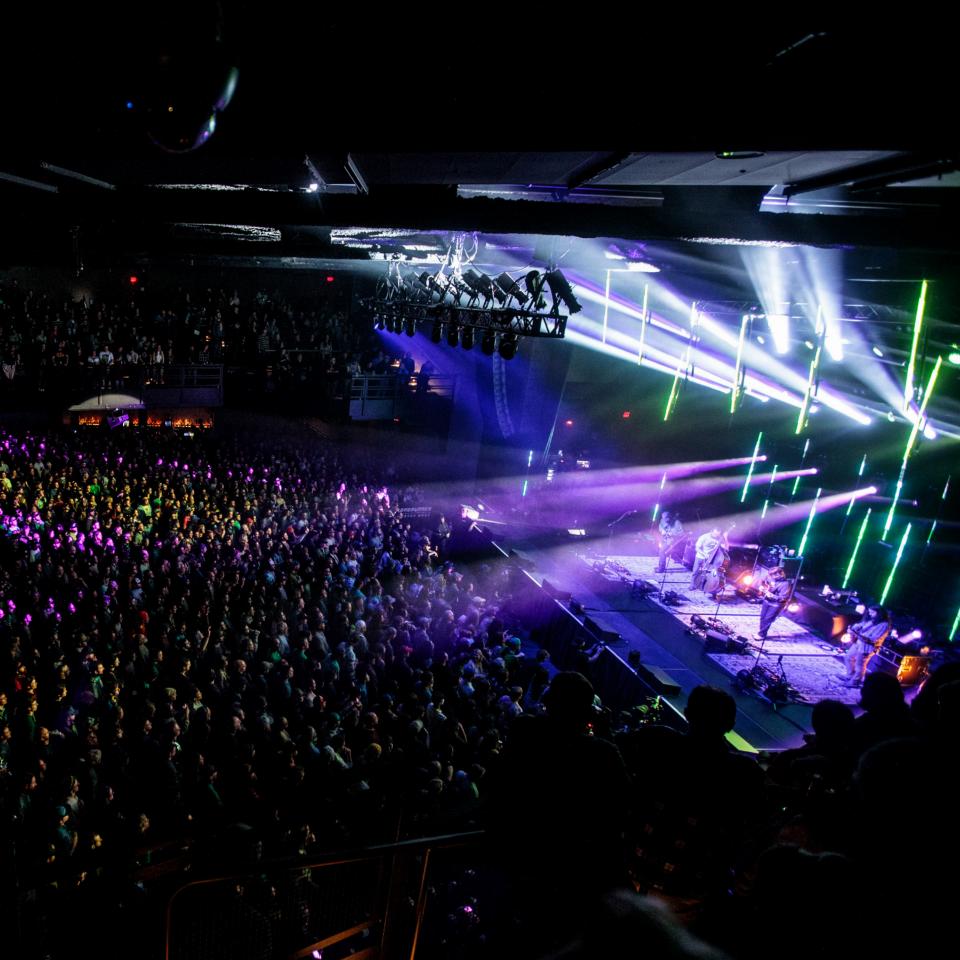

#### UENUE CAPACITIES

| ENTIRE VENUE             |                     | SECOND LEVEL      |       |                  |                           |
|--------------------------|---------------------|-------------------|-------|------------------|---------------------------|
| GENERAL<br>ADMISSION     |                     | GUEST/UIP<br>ROOM |       | 2ND FL<br>BAR SI |                           |
| 3,500                    | GUESTS              | 96 G              | UESTS | 415 GUI          | ESTS                      |
| CLASSROOM<br>YLE SEATING | THEATI<br>STYLE SEF |                   | BANÇ  |                  | 10X10 TRADESHOW<br>BOOTHS |

513 GUESTS

5 T

540 GUESTS

550 GUESTS

*50 BOOTHS* 

BAR