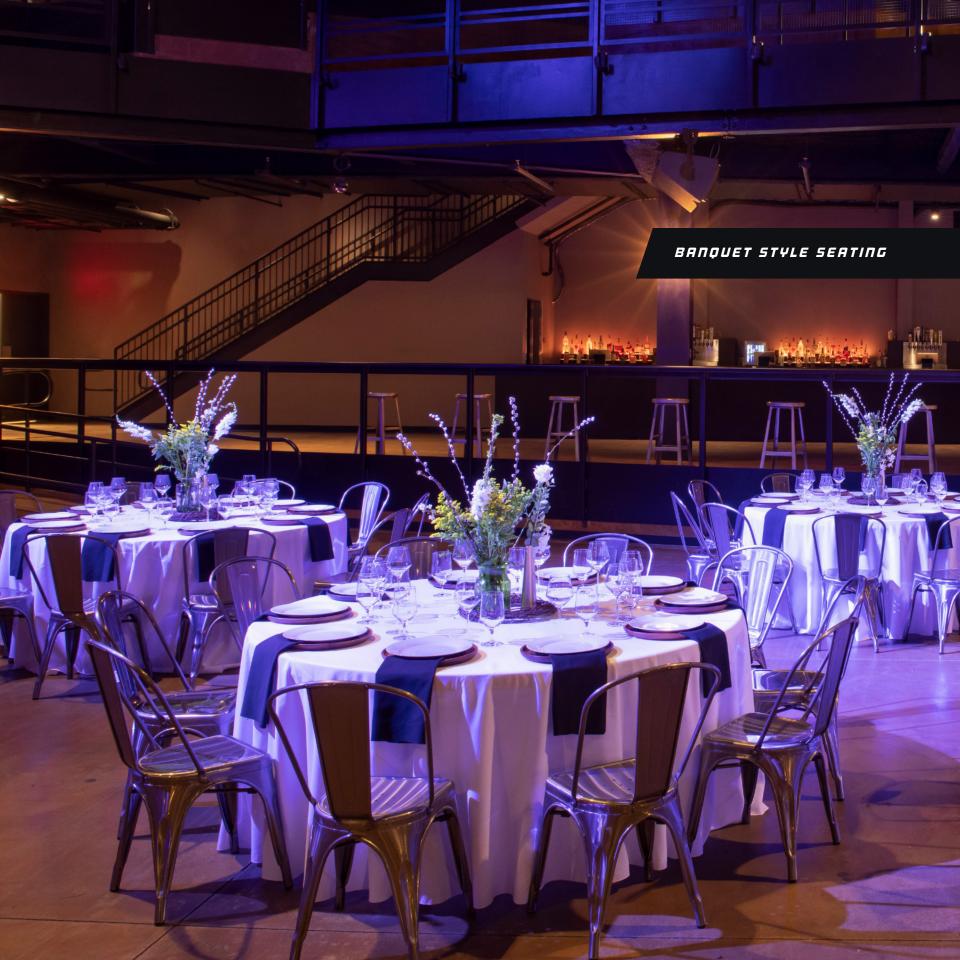

The venue's expansive open-foor plan with eye-catching décor and custom design elements on each floor, create the perfect atmosphere to accommodate memorable corporate and social events ranging from 50 to 3,500 guests.

Take the ultimate trip inside Roadrunner, Boston's most innovative Special Event venue and enjoy the most distinctive and desirable spaces in the heart of it all.

Visit RoadrunerBoston.com/rental-info to host your next Special Event!