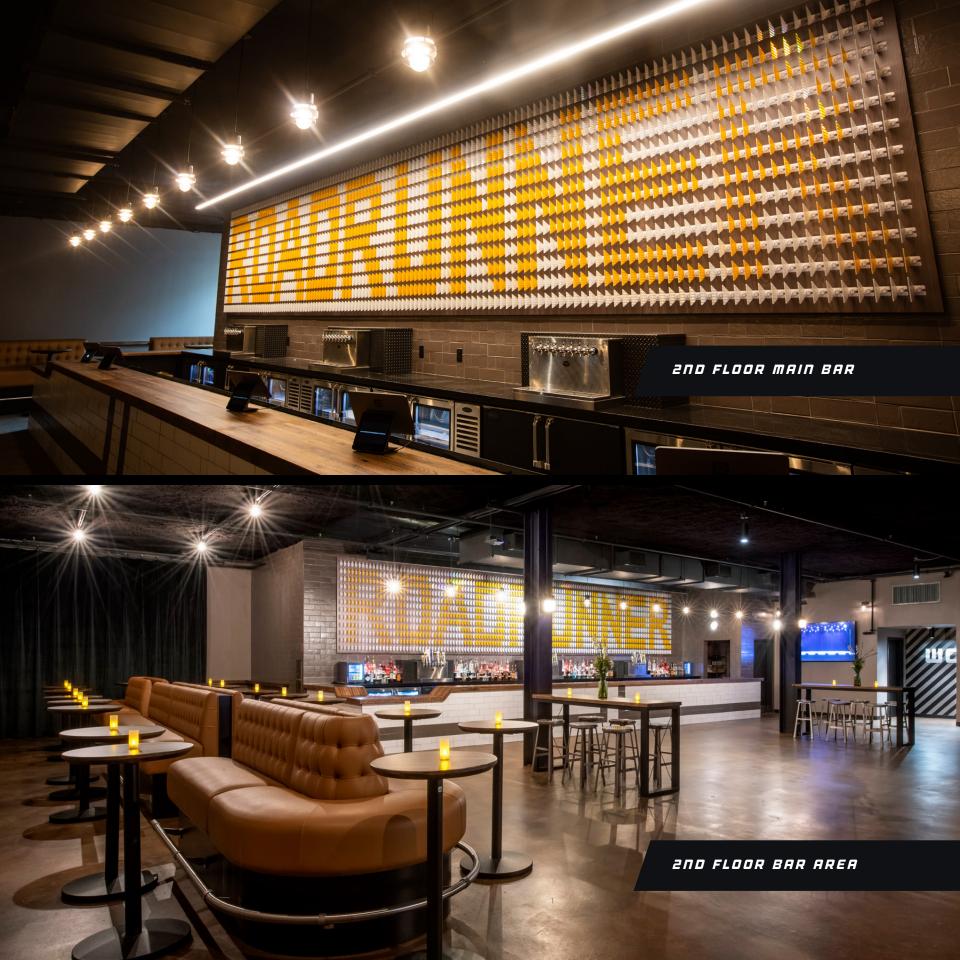

The venue's expansive open-foor plan with eye-catching décor and custom design elements on each floor, create the perfect atmosphere to accommodate memorable corporate and social events ranging from 50 to 3,500 guests.

Take the ultimate trip inside Roadrunner, Boston's most innovative Special Event venue and enjoy the most distinctive and desirable spaces in the heart of it all.

Visit RoadrunerBoston.com/rental-info to host your next Special Event!