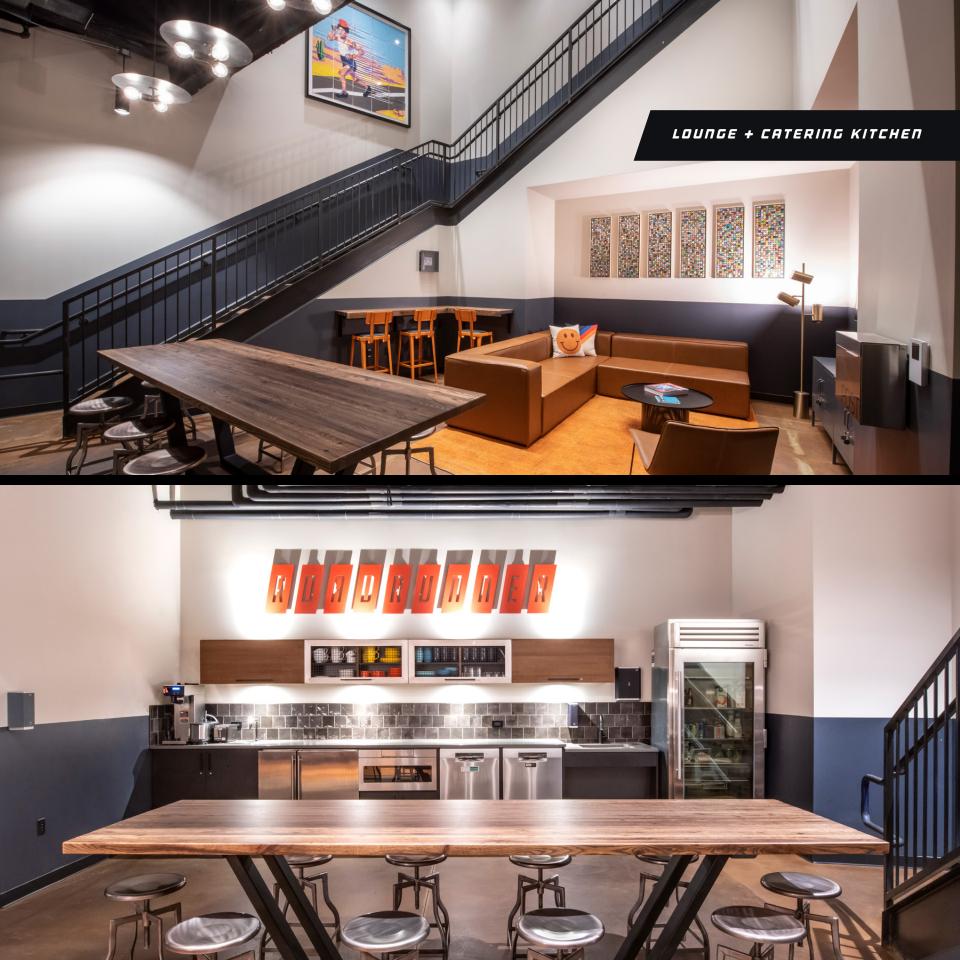

The venue's expansive open-foor plan with eye-catching décor and custom design elements on each floor, create the perfect atmosphere to accommodate memorable corporate and social events ranging from 50 to 3,500 guests.

Take the ultimate trip inside Roadrunner, Boston's most innovative Special Event venue and enjoy the most distinctive and desirable spaces in the heart of it all.

Visit RoadrunerBoston.com/rental-info to host your next Special Event!