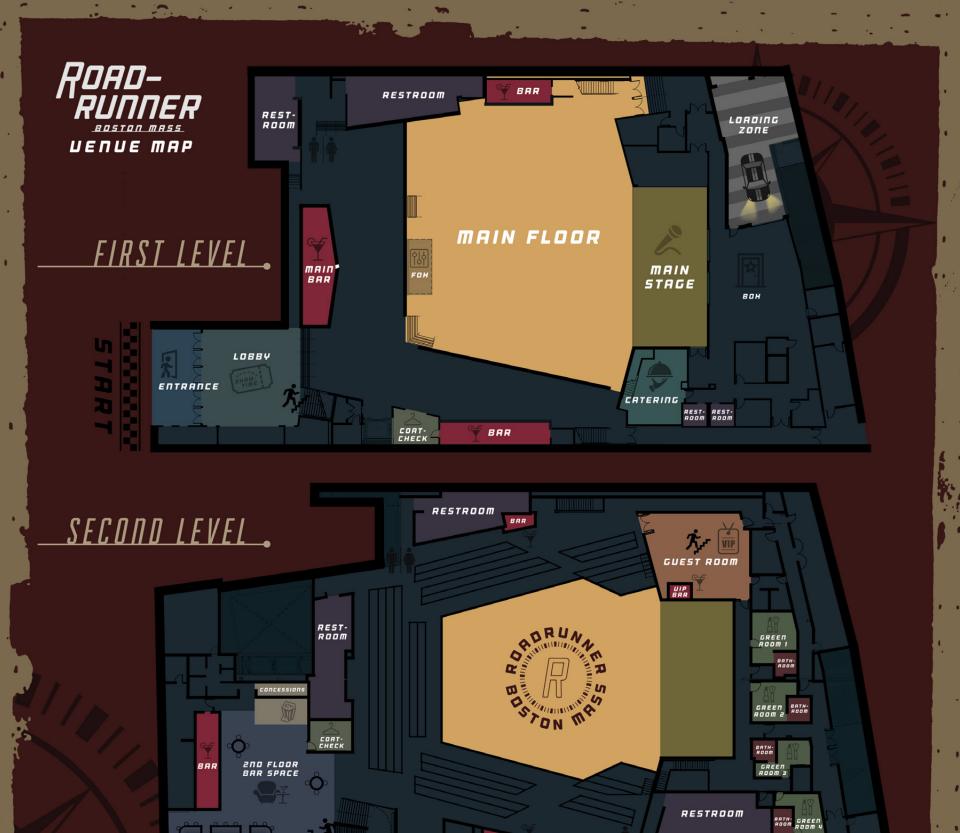

#### UENUE CAPACITIES

| ENTIRE VENUE             |                     | SECOND LEVEL      |       |                  |                           |
|--------------------------|---------------------|-------------------|-------|------------------|---------------------------|
| GENERAL<br>ADMISSION     |                     | GUEST/UIP<br>ROOM |       | 2ND FL<br>BAR SI |                           |
| 3,500                    | GUESTS              | 96 G              | UESTS | 415 GUI          | ESTS                      |
| CLASSROOM<br>YLE SEATING | THEATI<br>STYLE SEF |                   | BANÇ  |                  | 10X10 TRADESHOW<br>BOOTHS |

513 GUESTS

5 T

540 GUESTS

550 GUESTS

*50 BOOTHS* 

BAR