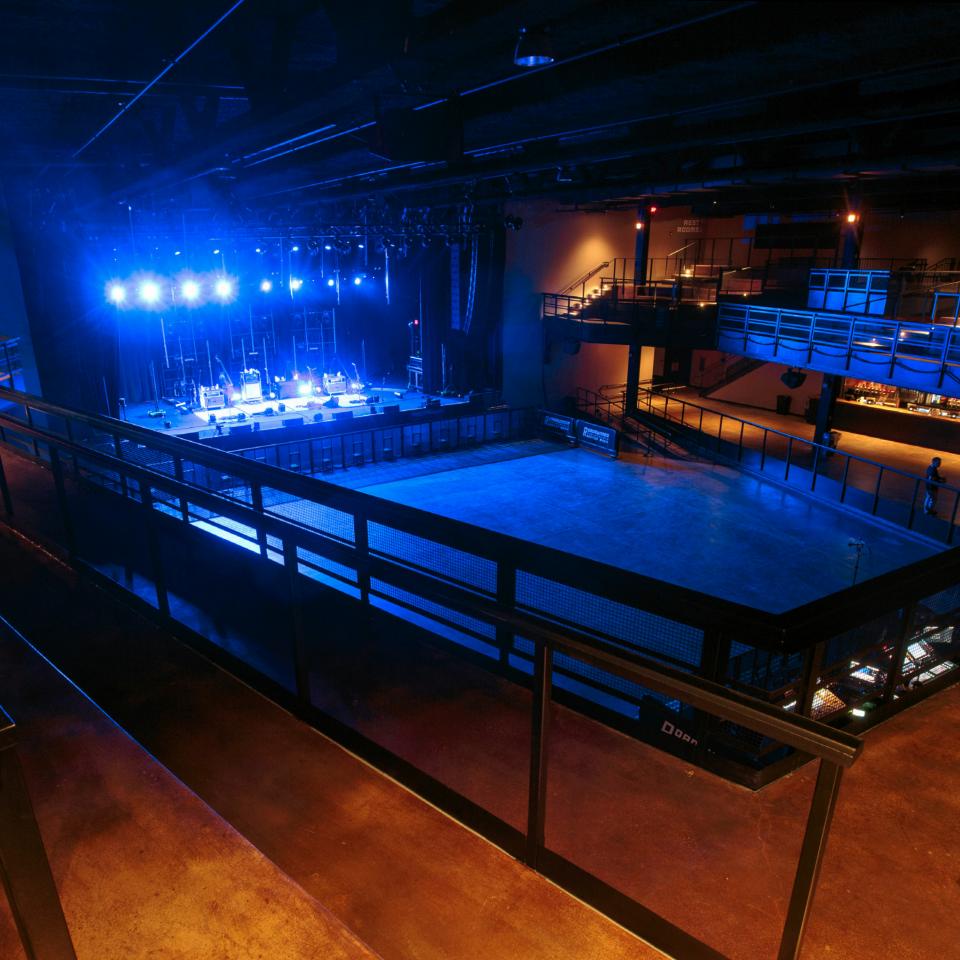

The venue's expansive open-foor plan with eye-catching décor and custom design elements on each floor, create the perfect atmosphere to accommodate memorable corporate and social events ranging from 50 to 3,500 guests.

Take the ultimate trip inside Roadrunner, Boston's most innovative Special Event venue and enjoy the most distinctive and desirable spaces in the heart of it all.

Visit RoadrunerBoston.com/rental-info to host your next Special Event!

# I'M IN LOVE WITH MASSACHUSETTS

-

STAGE + MAIN FLOOR

I'M IN LOVE WITH MASSACHUSETTS

2ND FLOOR VIP / GUEST ROOM + BAR

1ST FLOOR MAIN BAR

10 -

ORIGINAL ARTWORK Č. --1.11 1.11 dil 1.11 1181 ... u MURAL BY 200 Riv