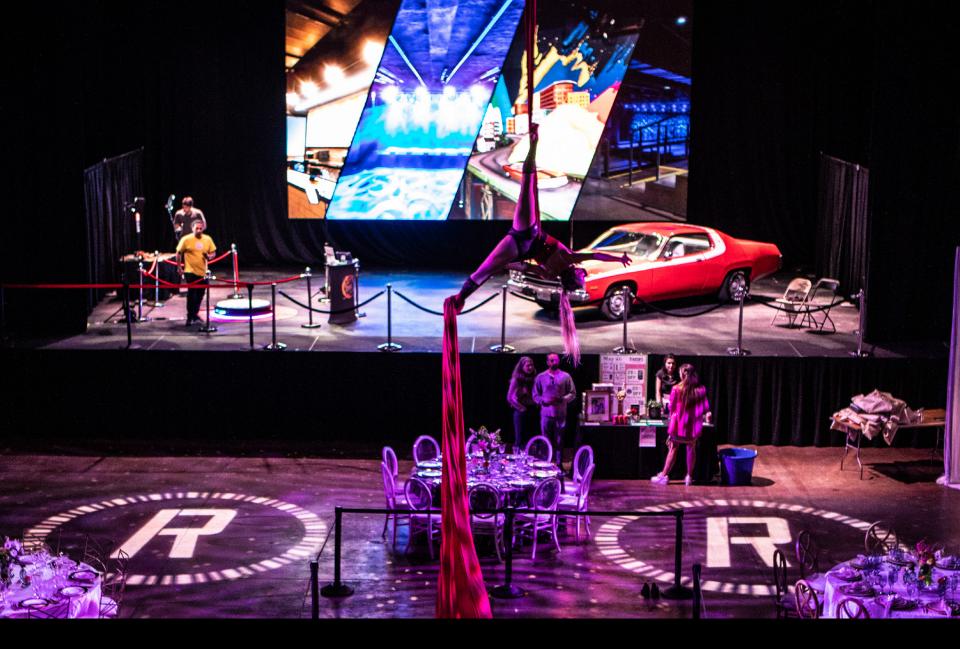

#### 

CORPORATE EVENTS - AWARD SHOWS - GALAS FILM/PHOTO SHOOTS - MEETINGS - RECEPTIONS PRIVATE CONCERTS - SPORTING EVENTS - TRADE SHOWS - CONFERENCES - HOLIDAY PARTIES

Roadrunner located in the heart of Allston-Brighton, Boston Landing is the newest state-of-the-art, Special Event venue in Boston.

The venue's expansive open-foor plan with eye-catching décor and custom design elements on each floor, create the perfect atmosphere to accommodate memorable corporate and social events ranging from 50 to 3,500 guests.