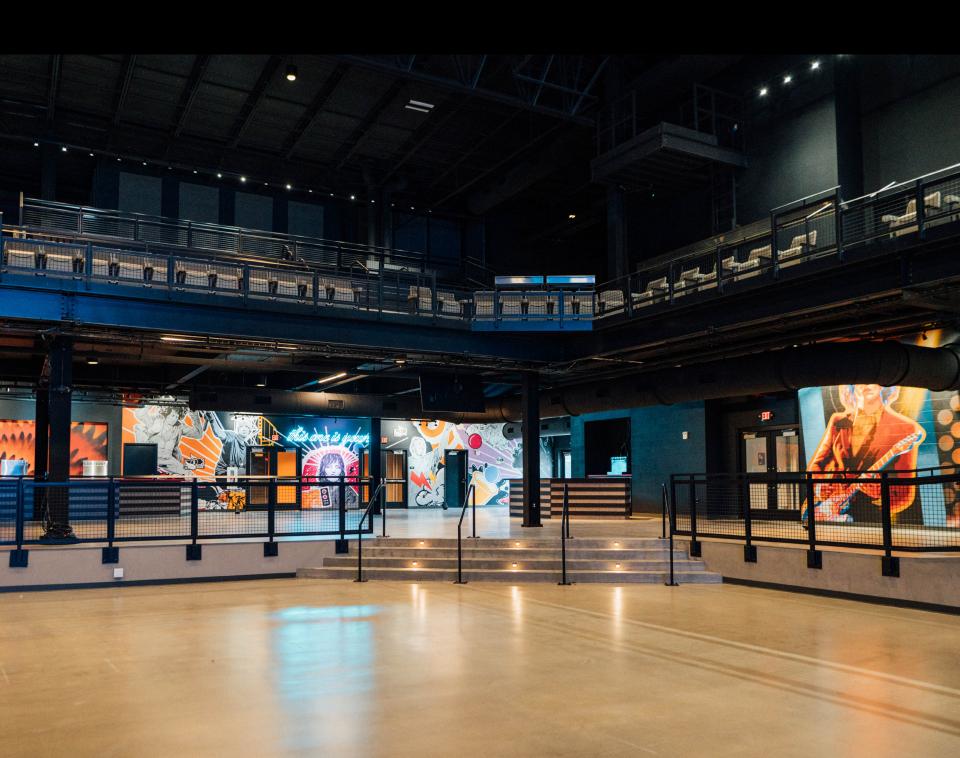

est state-of-the-art Special Event venue.

The industrial architecture/design, venue flexibility and unique rock 'n' roll ambiance creates the perfect atmosphere to accommodate memorable indoor and outdoor events ranging from 50 to 5,000 guests.

Just steps away from Newport on the Levee, multiple hotels, bars, restaurants and sport stadiums, **OVATION** is centrally located in the heart of it all!

VISIT **OVATIONPAVILION.com** & **AEGSEV.com** FOR MORE INFO





### CAPACITIES

### **OUTDOOR**

Venue Capacity: 7,000

Seated in Rounds: **up to 600** 

Theatre Style Seating: up to 1,300

### **INDOOR**

Venue Capacity: 2,700

Seated in Rounds: 300 in Pit (up to 490)

Theatre Style Seating: up to 1,000

Reception on Flow: **300 - 1,500** 





### Fenturing and INDOOR MULTI-LEVEL FACILITY





# Also including ar OUTDOOR AMPHITHEATRE WITH UNIQUE REVERSIBLE STAGE





## CUSTOM MURALS THROUGHOUT THE VENUE











**AEGSEV.COM** 

### LET'S CONNECT

CONTACT

**Abby Gerwe** 

Director of Special Events abby@promowestlive.com 614.695.2228

#### VISIT **OVATIONPAVILION.COM** FOR MORE INFO



#### CHECK OUT THESE OTHER INCREDIBLE SPECIAL EVENT VENUES





BASEMENT