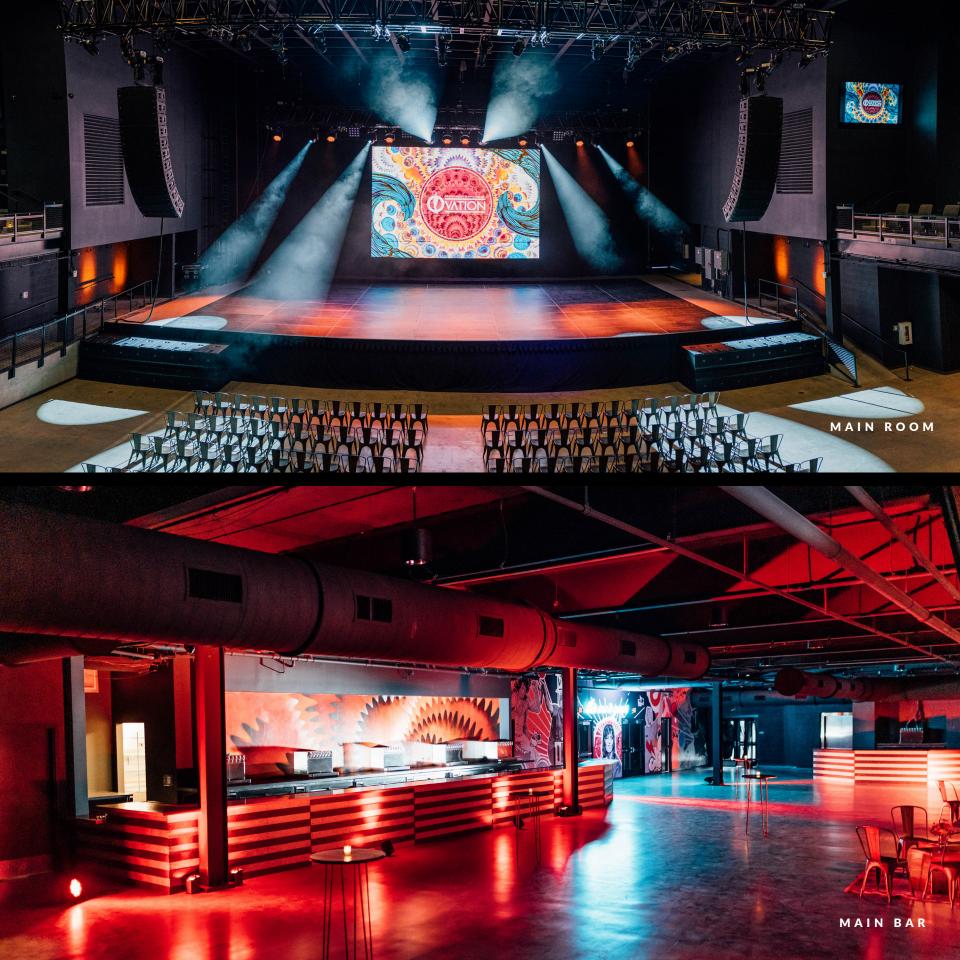

### **INDOOR**

Venue Capacity: 2,700

Seated in Rounds: 300 in Pit (up to 490)

Theatre Style Seating: up to 1,000

Reception on Flow: **300 - 1,500** 

### Fenturing and INDOOR MULTI-LEVEL FACILITY