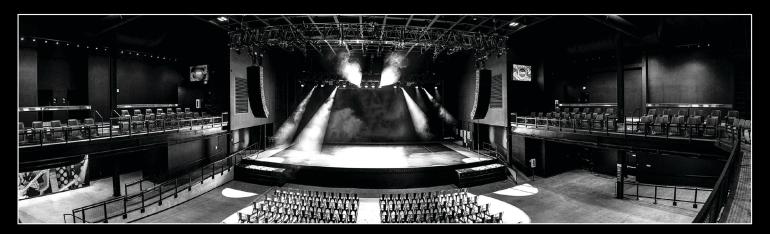

The industrial architecture/design, venue flexibility and unique rock 'n' roll ambiance creates the perfect atmosphere to accommodate memorable indoor and outdoor events ranging from 50 to 5,000 guests.

### **INDOOR**

Venue Capacity: 2,700

Seated in Rounds: 300 in Pit (up to 490)

Theatre Style Seating: up to 1,000

Reception on Flow: **300 - 1,500** 

### Fenturing and INDOOR MULTI-LEVEL FACILITY