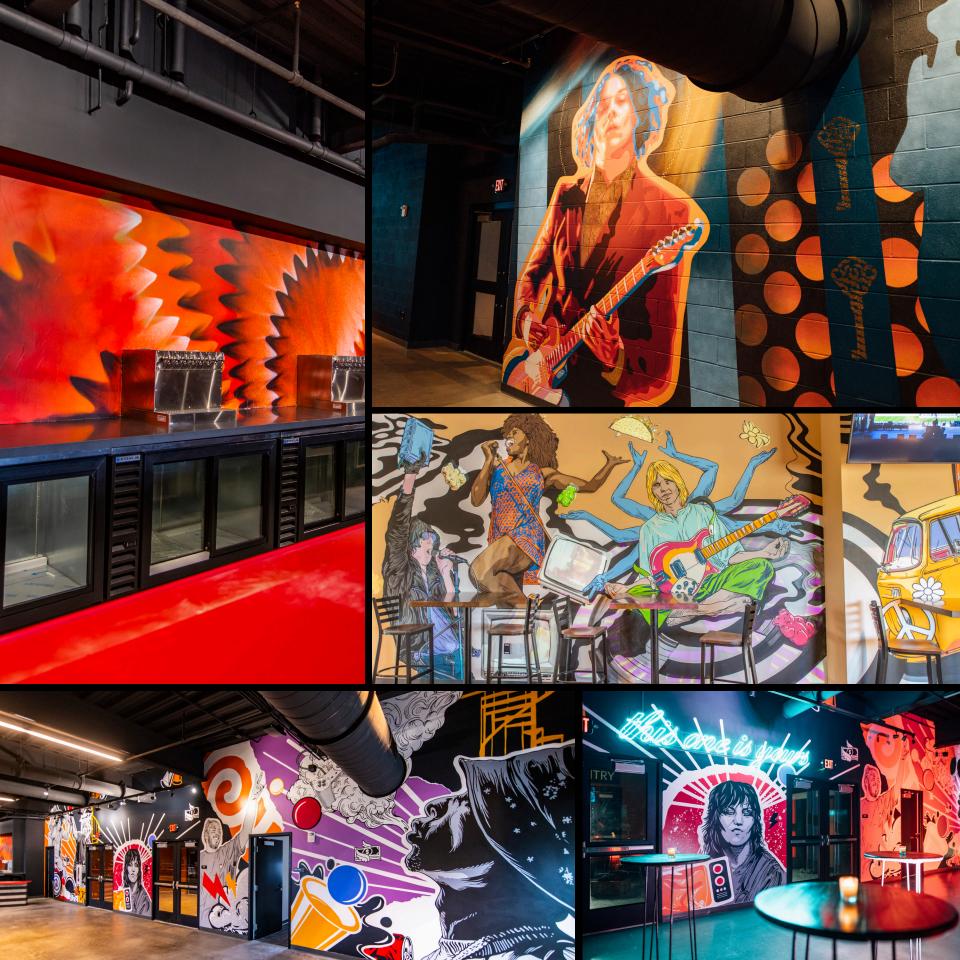

l ambiance creates the perfect atmosphere to accommodate memorable indoor and outdoor events ranging from 50 to 5,000 guests.

Just steps away from Newport on the Levee, multiple hotels, bars, restaurants and sport stadiums, **OVATION** is centrally located in the heart of it all!

VISIT **OVATIONPAVILION.com** & **AEGSEV.com** FOR MORE INFO





### CAPACITIES

### **OUTDOOR**

Venue Capacity: 7,000

Seated in Rounds: **up to 600** 

Theatre Style Seating: up to 1,300

### **INDOOR**

Venue Capacity: 2,700

Seated in Rounds: 300 in Pit (up to 490)

Theatre Style Seating: up to 1,000

Reception on Flow: **300 - 1,500** 





### Fenturing and INDOOR MULTI-LEVEL FACILITY





# Also including ar OUTDOOR AMPHITHEATRE WITH UNIQUE REVERSIBLE STAGE





## CUSTOM MURALS THROUGHOUT THE VENUE











**AEGSEV.COM** 

### LET'S CONNECT

CONTACT

**Abby Gerwe** 

Director of Special Events abby@promowestlive.com 614.695.2228

#### VISIT **OVATIONPAVILION.COM** FOR MORE INFO



#### CHECK OUT THESE OTHER INCREDIBLE SPECIAL EVENT VENUES





BASEMENT