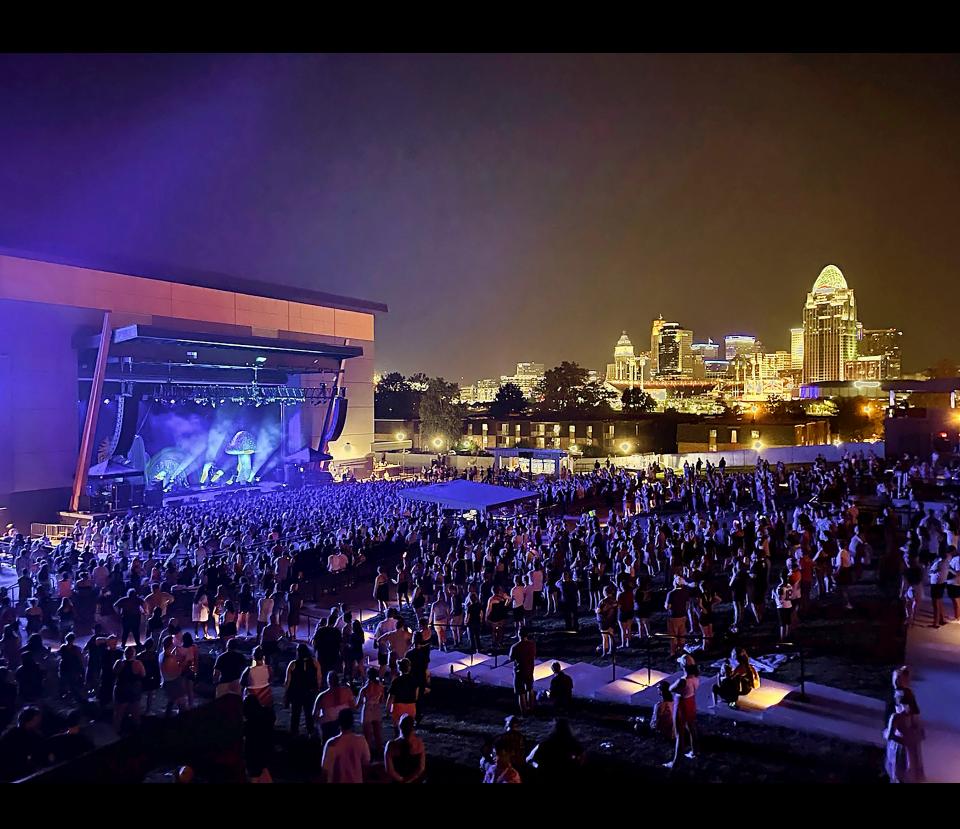

### **OUTDOOR**

Venue Capacity: 7,000

Seated in Rounds: **up to 600** 

Theatre Style Seating: up to 1,300

### **INDOOR**

Venue Capacity: 2,700

Seated in Rounds: 300 in Pit (up to 490)

Theatre Style Seating: up to 1,000

Reception on Flow: **300 - 1,500** 

# Also including ar OUTDOOR AMPHITHEATRE WITH UNIQUE REVERSIBLE STAGE