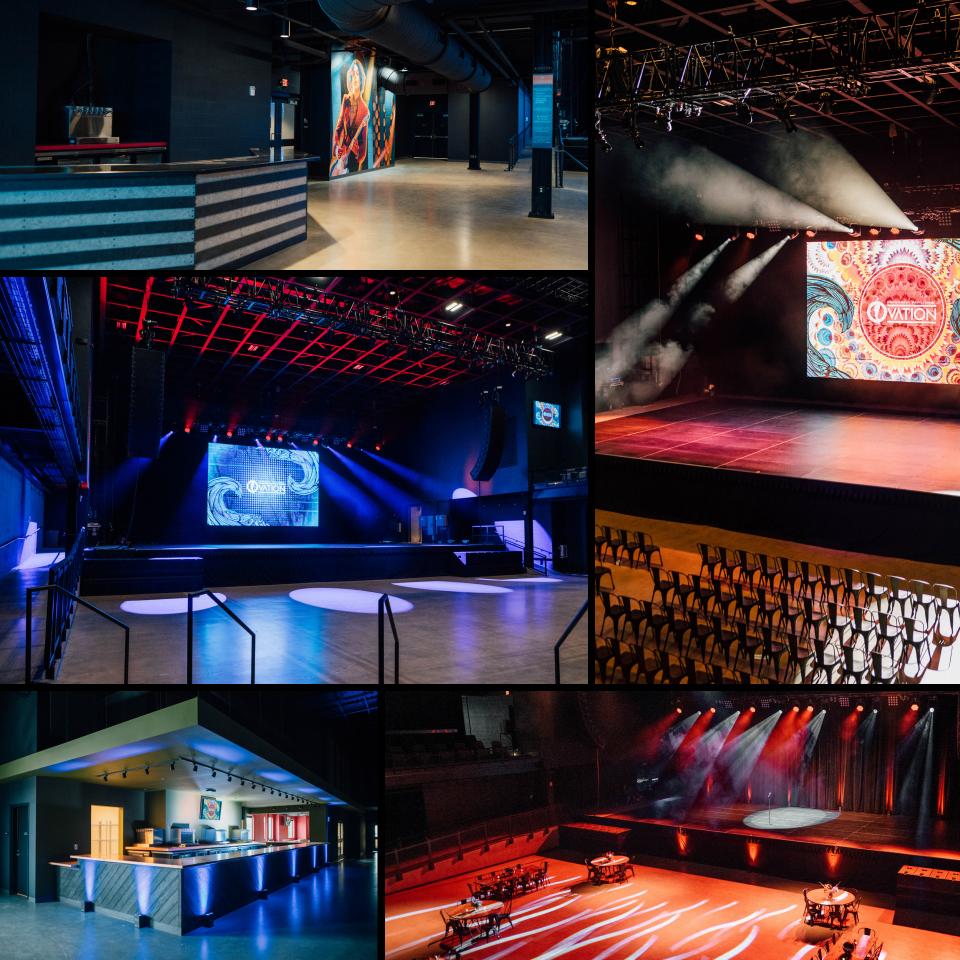

### Fenturing and INDOOR MULTI-LEVEL FACILITY

# Also including ar OUTDOOR AMPHITHEATRE WITH UNIQUE REVERSIBLE STAGE

## CUSTOM MURALS THROUGHOUT THE VENUE

**AEGSEV.COM** 