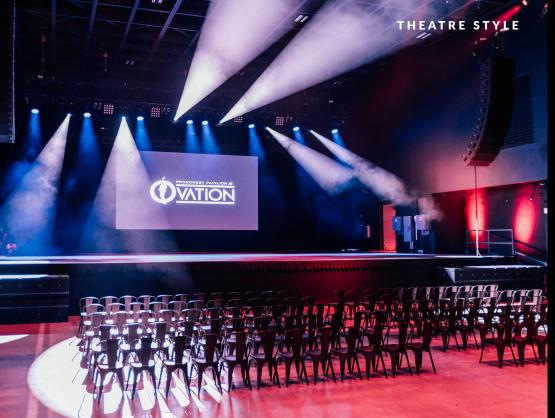

### **INDOOR**

Venue Capacity: 2,700

Seated in Rounds: 300 in Pit (up to 490)

Theatre Style Seating: up to 1,000

Reception on Flow: **300 - 1,500** 