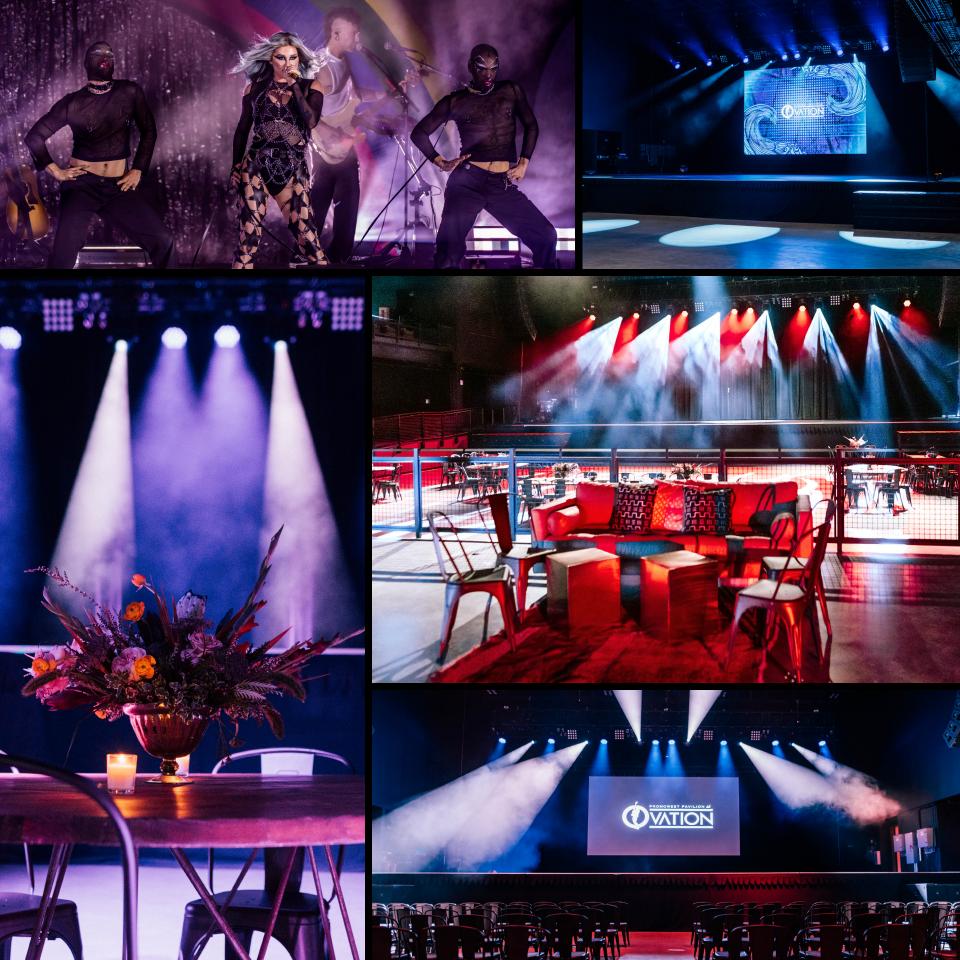

## WE DO //// SPECIAL EVENTS

CORPORATE EVENTS - AWARD SHOWS - GALAS
FILM/PHOTO SHOOTS - WEDDINGS - RECEPTIONS
PRIVATE CONCERTS - SPORTING EVENTS - TRADE
SHOWS - CONFERENCES - HOLIDAY PARTIES

**PromoWest Pavilion at OVATION** in Newport, Kentucky is Greater Cincinnati's newest state-of-the-art Special Event venue.

The industrial architecture/design, venue flexibility and unique rock 'n' roll ambiance creates the perfect atmosphere to accommodate memorable indoor and outdoor events ranging from 50 to 5,000 guests.